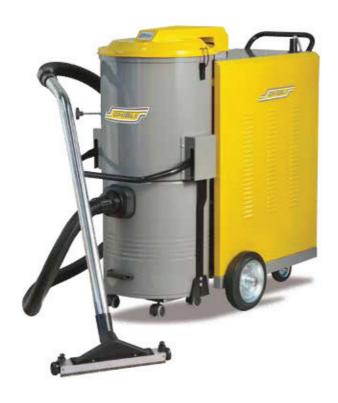

## **GHIBLI** AZ 45 380 V

Industrial dry vacuum cleaners three phase

## PRODUCT IDENTIFICATION

| TYPE        | REF. NO.    |
|-------------|-------------|
| AZ 45 380 V | 19121208001 |

Large size industrial vacuum cleaner, silent and with a large filtration area. Three phase motor ( $\Delta=230~V$  - Y=400~V). Standard manual filter shaking system. Removable dry container. Blower. Motor thermo-protection. Turbine safety valve.

## **TECHNICAL DATA**

| Max power rating             | W     | 5500         |
|------------------------------|-------|--------------|
| Rated power (nominal power)  | W     | 5500         |
| Container capacity           | 1     | 75           |
| Useful capacity              | 1     | 55           |
| Filtering surface            | m²    | 0,3          |
| Air flow rate                | l/s   | III          |
| Vacuum                       | mbar  | 265          |
| Sound level                  | db(A) | 63           |
| Power supply cable           | m     | 10           |
| Weight (without accessories) | Kg    | 160          |
| Dimensions                   | mm    | 780×480×1100 |