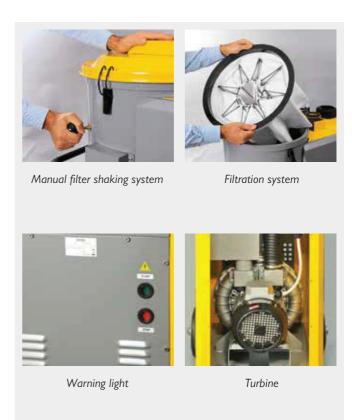

## PRODUCT IDENTIFICATION

| TYPE        | REF. NO.    |
|-------------|-------------|
| AZ 45 380 V | 19121208001 |

Large size industrial vacuum cleaner, silent and with a large filtration area. Three phase motor ( $\Delta=230~V$  - Y=400~V). Standard manual filter shaking system. Removable dry container. Blower. Motor thermo-protection. Turbine safety valve.

| STANDARD ACCESSORIES         | Ø 50     |
|------------------------------|----------|
| TYPE                         | REF. NO. |
| Flexible hose 3 m            | 6010712  |
| Curved extension tube ø 50   | 2511700  |
| Adjustable dry tool 0,50 m   | 6010062  |
| Round brush                  | 2511720  |
| Crevice tool                 | 2511730  |
| Connection ø 50              | 2511710  |
| Complete textile filter      | 6912000  |
| Manual filter shaking system |          |
|                              |          |